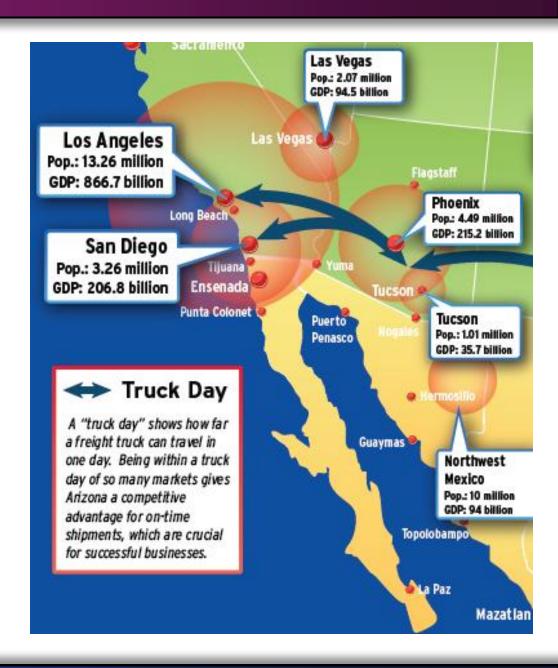

## **Key Commerce Corridors**

\$28.6 Billion
Gross State Product

\$59 Billion Cumulative Economic Output

47,000+ Annual Jobs

\$20 Billion Investment over 20 Years

# **Key Commerce Corridors**

Arizona's primary freight routes

\$20 Billion Investment over 20 Years