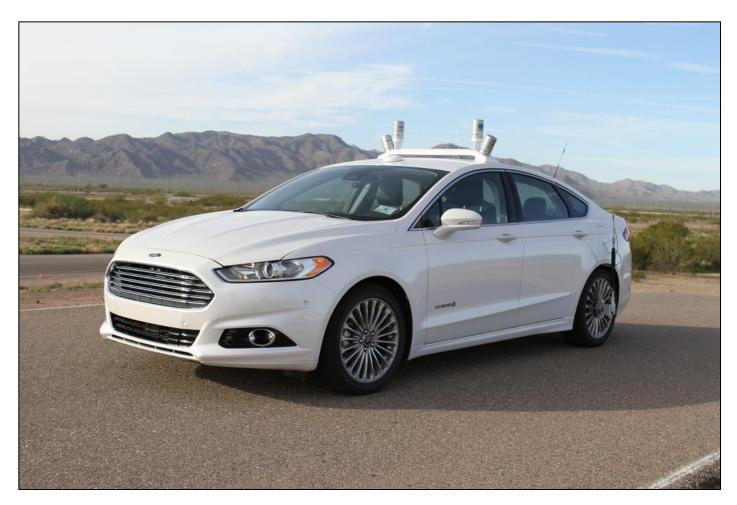

mile corridor prone to crashes and road closures

 ADOT studying improvement options, including reversible lanes, widening and a new parallel freeway corridor



## North-South Corridor Study

Route alternatives being evaluated

State Route 24 study area included



#### **State Route 30**





# ADOT Black & Green Sustainable Pavement Systems Program



- BMPs of six lifecycle phases into a single sustainable pavement systems framework
- One of the first state DOT programs in the U.S.

## **Autonomous and Self-Driving Vehicles**

- Safety
- Mobility
- Sustainability



**Image: General Motors** 

## **Arizona among the Leading States**



**Data: National Conference of State Legislatures** 

#### **Arizona's R&D Contributions**



**Image: Google** 

#### **Arizona's R&D Contributions**



**Image: Ford Motor Company** 

## **Arizona's R&D Contributions**



**Image: Cruise Automation** 

## **Robot Truckers**



Image: Otto

## **Connected Vehicle Technologies**

#### **Vehicle-to-Infrastructure (V2I)**

 Vehicles communicating with roadway infrastructure

#### Vehicle-to-Vehicle (V2V)

Vehicles communicating with other vehicles

#### Vehicle-to-Any Entity (V2X)

Vehicles communicating with anything