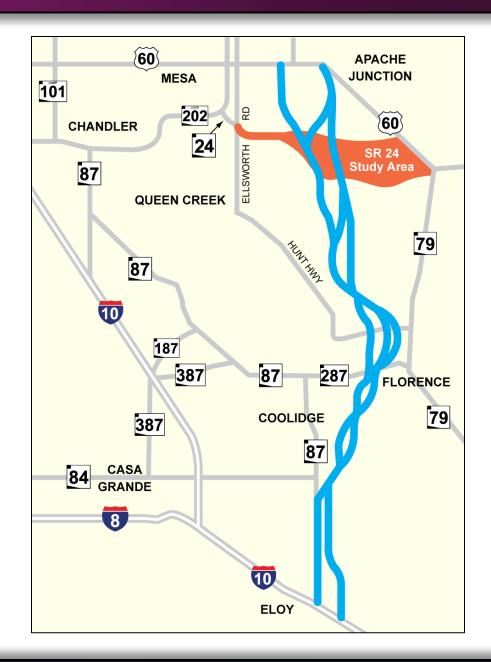

## North-South Corridor Study

Route alternatives being evaluated

State Route 24 study area included