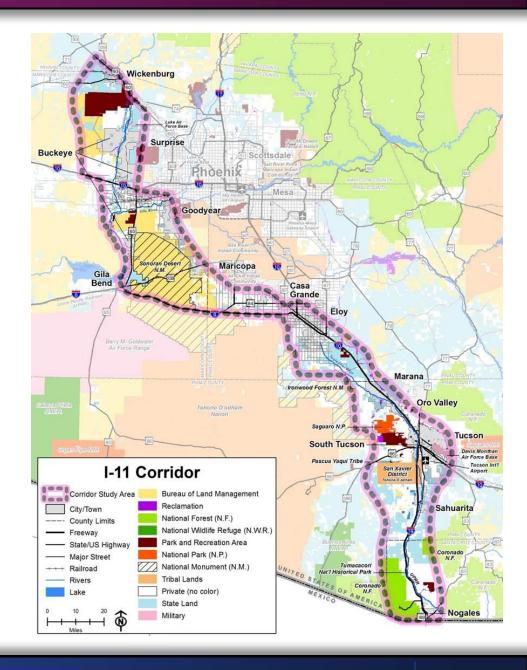

#### **Interstate 11 Study**

 280-mile study area from Nogales to Wickenburg

2,000-foot corridor alternatives

i11study.com