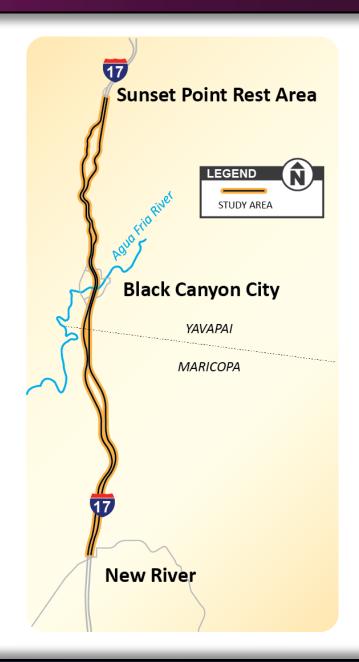

#### **Interstate 17**

▶ 20-mile corridor prone to crashes and road closures

 ADOT studying improvement options, including reversible lanes, widening and a new parallel freeway corridor