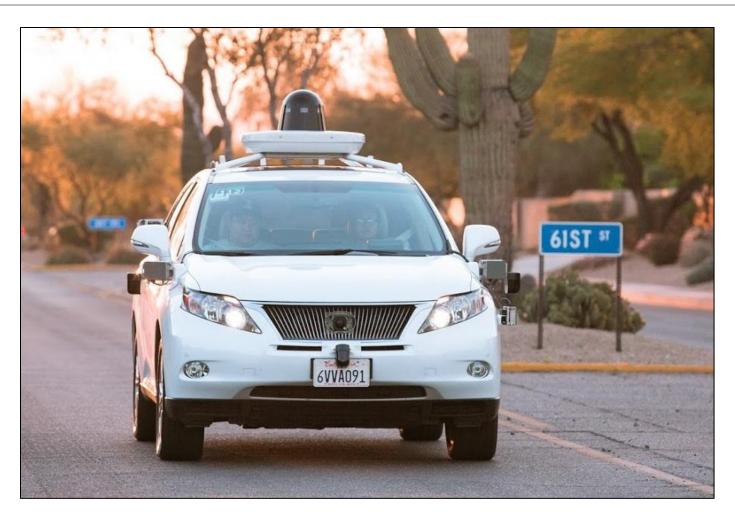

#### **State Route 189**





#### **Interstate 17**

▶ 20-mile corridor prone to crashes and road closures

 ADOT studying improvement options, including reversible lanes, widening and a new parallel freeway corridor



## North-South Corridor Study

Route alternatives being evaluated

State Route 24 study area included



#### **State Route 30**





# ADOT Black & Green Sustainable Pavement Systems Program



- BMPs of six lifecycle phases into a single sustainable pavement systems framework
- One of the first state DOT programs in the U.S.

## **Autonomous and Self-Driving Vehicles**

- Safety
- Mobility
- Sustainability



**Image: General Motors** 

## **Arizona among the Leading States**



**Data: National Conference of State Legislatures** 

#### **Arizona's R&D Contributions**



**Image: Google** 

#### **Arizona's R&D Contributions**



**Image: Ford Motor Company** 

## **Arizona's R&D Contributions**



**Image: Cruise Automation** 

## **Robot Truckers**



Image: Otto

## **Connected Vehicle Technologies**

#### **Vehicle-to-Infrastructure (V2I)**

 Vehicles communicating with roadway infrastructure

#### Vehicle-to-Vehicle (V2V)

Vehicles communicating with other vehicles

#### Vehicle-to-Any Entity (V2X)

Vehicles communicating with anything