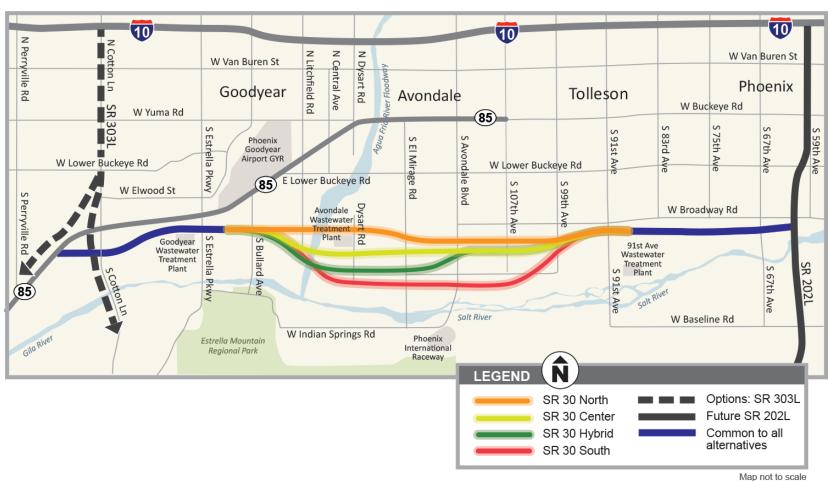

.6 Billion
Gross State Product

\$59 Billion Cumulative Economic Output

47,000+ Annual Jobs

\$20 Billion Investment over 20 Years



# **Key Commerce Corridors**

Arizona's primary freight routes

\$20 Billion Investment over 20 Years



#### **Highway User Revenue Fund (HURF):**

#### The World According to 2006



#### **Interstate 11 Study**

 280-mile study area from Nogales to Wickenburg

2,000-foot corridor alternatives

i11study.com



#### **State Route 189**





#### **Interstate 17**

▶ 20-mile corridor prone to crashes and road closures

 ADOT studying improvement options, including reversible lanes, widening and a new parallel freeway corridor



## North-South Corridor Study

Route alternatives being evaluated

State Route 24 study area included



#### **State Route 30**





# ADOT Black & Green Sustainable Pavement Systems Program



- BMPs of six lifecycle phases into a single sustainable pavement systems framework
- One of the first state DOT programs in the U.S.

## **Autonomous and Self-Driving Vehicles**

- Safety
- Mobility
- Sustainability



**Image: General Motors** 

## **Arizona among the Leading States**



**Data: National Conference of State Legislatures** 

#### **Arizona's R&D Contributions**



**Image: Google** 

#### **Arizona's R&D Contributions**



**Image: Ford Motor Company** 

## **Arizona's R&D Contributions**



**Image: Cruise Automation** 

## **Robot Truckers**



Image: Otto

## **Connected Vehicle Technologies**

#### **Vehicle-to-Infrastructure (V2I)**

 Vehicles communicating with roadway infrastructure

#### Vehicle-to-V