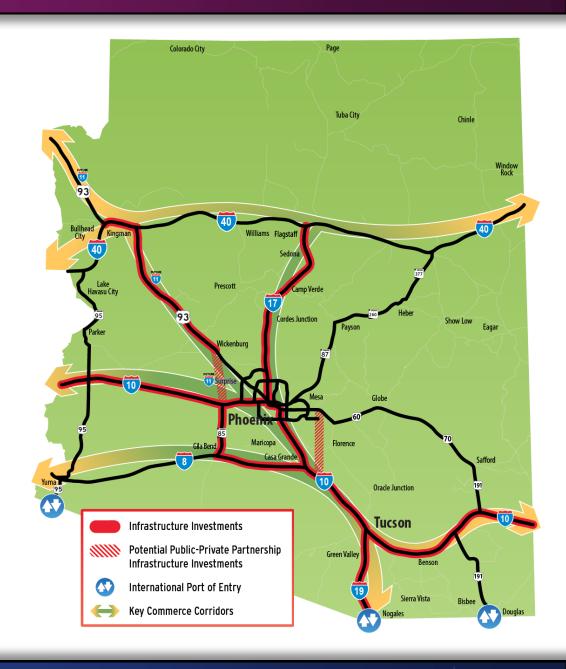

## **Key Commerce Corridors**

\$28.6 Billion
Gross State Product

\$59 Billion Cumulative Economic Output

47,000+ Annual Jobs

\$20 Billion Investment over 20 Years

# **Key Commerce Corridors**

Arizona's primary freight routes

\$20 Billion Investment over 20 Years