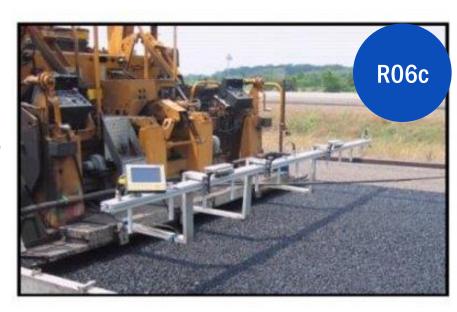

# Real-Time Smoothness Measurements for QC of PCC Pavements

- Allows for immediate adjustments to equipment and operations
- Minimizes pavement grinding and remediation
- Better quality control