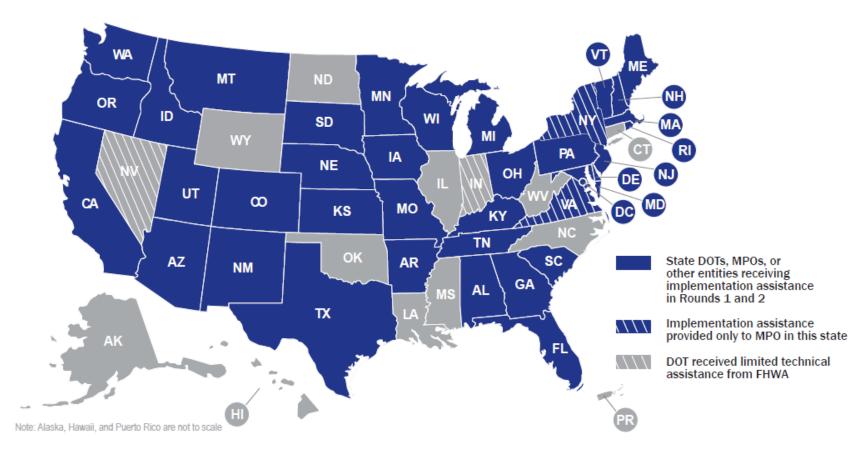

# **Participating States**

# Transportation Agencies Begin Implementing SHRP2 Rounds 1 and 2 Products – FHWA/AASHTO Implementation Assistance Program

# Implementation Assistance: Round 1

- Recipients: 34 states, DC, 11 regional/MPOs,
   1 tribal entity
- 108 total projects undertaken through the program:
  - R04 Innovative Bridge Designs for Rapid Renewal: 9 projects
     R09 Managing Risk in Rapid Renewal Projects: 2 projects
  - R10 Innovative Strategies for Managing Complex Projects: 5 projects
  - R26 Preservation on High-Vol-Traffic Roadways: 51 projects
  - C06 Implementing Eco-Logical 14 projects
  - L01/06 Organizing for Reliability Tools: 27 projects

# Implementation Assistance: Round 2

- Recipients: 18 states, 2 regional/MPOs
- 27 total projects undertaken in Round 2:
  - ➤ C19 Expediting Project Delivery: 12
  - ➤ R07 Performance Specifications for Rapid Renewal: 4 Agencies
  - ➤ R09 Managing Risk in Rapid Renewal Projects: 4
    Agencies
  - > R16 Railroad-DOT Mitigation Strategies: 7 Agencies