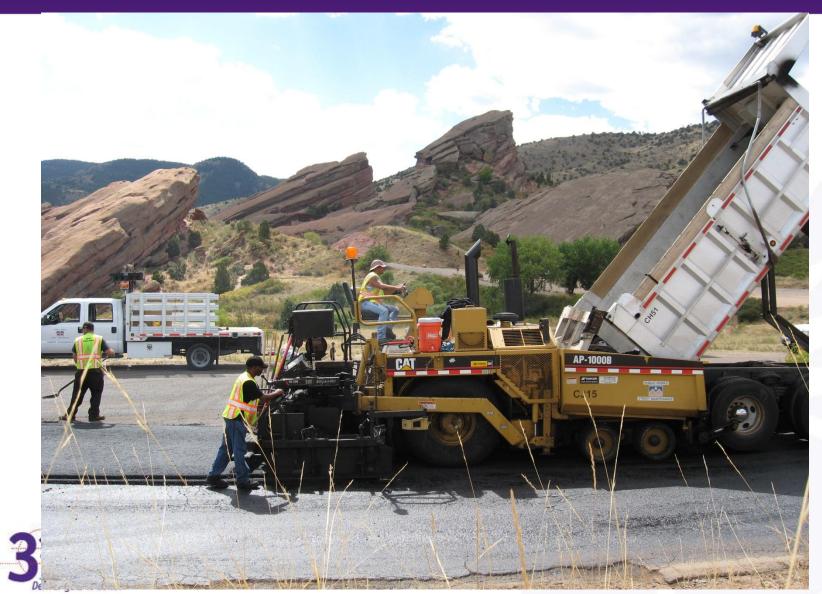

### Operation

**Black Gold is Green** 

November 16, 2011

November 16, 2011

**Black Gold is Green** 

- 25%-30% of our program is HIPR (Cutler)
- Top 1" of existing asphalt heated and scarified
- Additional 1" 25% RAP mix added and blended into existing
- Resulting pavement is 60%+ recycled asphalt
- Obtained 10 years life on arterial applications