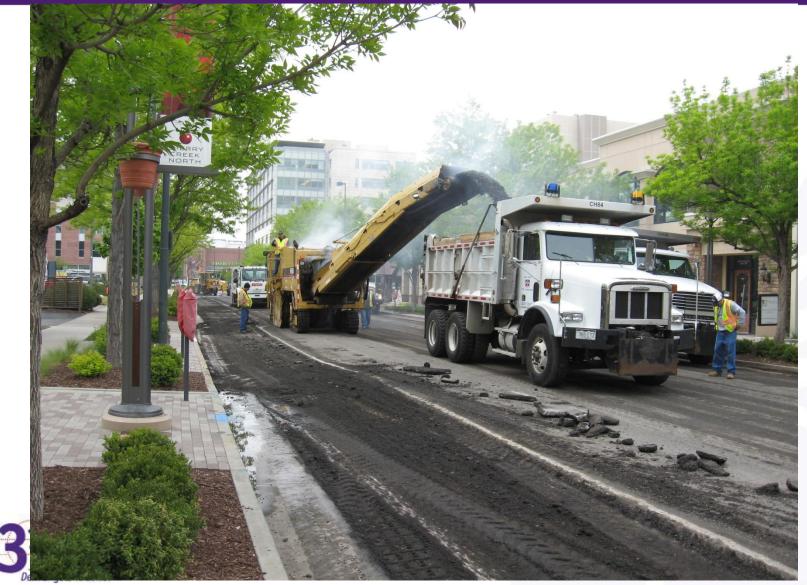

### Operation

**Black Gold is Green** 

November 16, 2011

November 16, 2011

**Black Gold is Green** 

- 25%-30% of our program is HIPR (Cutler)
- Top 1" of existing asphalt heated and scarified
- Additional 1" 25% RAP mix added and blended into existing
- Resulting pavement is 60%+ recycled asphalt
- Obtained 10 years life on arterial applications