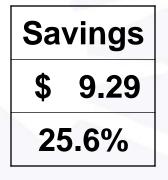

### **Cost Difference**

| Component  | Unit Cost (lb) | 1/2" Virgin Mix |             |          | 1/2" 25% RAP Mix |             |          |
|------------|----------------|-----------------|-------------|----------|------------------|-------------|----------|
|            |                | Percent         | Weight (lb) | Cost     | Percent          | Weight (lb) | Cost     |
| PG64-22    | \$ 0.250000    | 5.60%           | 112.00      | \$ 28.00 | 3.68%            | 73.50       | \$ 18.38 |
| RAP oil    |                |                 |             |          | 1.43%            | 28.50       |          |
| Coarse agg | \$ 0.006725    | 30.00%          | 566.40      | \$ 3.81  | 27.00%           | 512.50      | \$ 3.45  |
| Fine Agg   | \$ 0.003475    | 49.00%          | 925.10      | \$ 3.21  | 30.00%           | 569.40      | \$ 1.98  |
| Sand       | \$ 0.003325    | 20.00%          | 377.60      | \$ 1.26  | 17.00%           | 322.70      | \$ 1.07  |
| Lime       | \$ 0.069500    | 1.00%           | 18.90       | \$ 1.31  | 1.00%            | 18.90       | \$ 1.31  |
| RAP Agg    |                |                 |             |          | 25.00%           | 474.50      |          |
| Cost/ton   |                |                 | 2000.00     | \$ 37.59 |                  | 2000.00     | \$ 26.19 |

- Denver asphalt plant produces 200,000 tons annually
- Savings is \$2,000,000
- Annual paving program ~ 220 lane miles
- Average cost per lane mile, soup to nuts is \$73,000
- Savings allows us to pave additional 27 lane miles (12% increase)