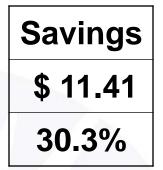

### **Cost Difference**

| Component  | Unit Cost (lb) | 1/2" Virgin Mix |             |          | 1/2" 25% RAP Mix |             |          |
|------------|----------------|-----------------|-------------|----------|------------------|-------------|----------|
|            |                | Percent         | Weight (lb) | Cost     | Percent          | Weight (lb) | Cost     |
| PG64-22    | \$ 0.250000    | 5.60%           | 112.00      | \$ 28.00 | 3.68%            | 73.50       | \$ 18.38 |
| RAP oil    |                |                 |             |          | 1.43%            | 28.50       |          |
| Coarse agg | \$ 0.006725    | 30.00%          | 566.40      | \$ 3.81  | 27.00%           | 512.50      | \$ 3.45  |
| Fine Agg   | \$ 0.003475    | 49.00%          | 925.10      | \$ 3.21  | 30.00%           | 569.40      | \$ 1.98  |
| Sand       | \$ 0.003325    | 20.00%          | 377.60      | \$ 1.26  | 17.00%           | 322.70      | \$ 1.07  |
| Lime       | \$ 0.069500    | 1.00%           | 18.90       | \$ 1.31  | 1.00%            | 18.90       | \$ 1.31  |
| RAP Agg    |                |                 |             |          | 25.00%           | 474.50      |          |
| Cost/ton   |                |                 | 2000.00     | \$ 37.59 |                  | 2000.00     | \$ 26.19 |

| Component  | Unit Cost (Ib) | 3/4" Virgin Mix |             |          | 3/4" 25% RAP Mix |             |          |
|------------|----------------|-----------------|-------------|----------|------------------|-------------|----------|
|            |                | Percent         | Weight (lb) | Cost     | Percent          | Weight (lb) | Cost     |
| PG64-22    | \$ 0.250000    | 5.30%           | 106.00      | \$ 26.50 | 3.75%            | 75.00       | \$ 18.75 |
| RAP oil    |                |                 |             |          | 1.25%            | 25.00       |          |
| 3/4" Rock  | \$ 0.006360    | 22.00%          | 416.68      | \$ 2.65  | 18.00%           | 342.00      | \$ 2.18  |
| Coarse agg | \$ 0.006725    | 13.00%          | 246.22      | \$ 1.66  | 18.00%           | 342.00      | \$ 2.30  |
| Fine Agg   | \$ 0.003475    | 49.00%          | 928.02      | \$ 3.22  | 19.00%           | 361.00      | \$ 1.25  |
| Sand       | \$ 0.003325    | 15.00%          | 284.14      | \$ 0.94  | 19.00%           | 361.00      | \$ 1.20  |
| Lime       | \$ 0.069500    | 1.00%           | 18.94       | \$ 1.32  | 1.00%            | 19.00       | \$ 1.32  |
| RAP Agg    |                |                 |             |          | 25.00%           | 475.00      |          |
| Cost/ton   |                |                 | 2000.00     | \$ 36.29 |                  | 2000.00     | \$ 27.00 |

- Denver asphalt plant produces 200,000 tons annually
- Savings is \$2,000,000
- Annual paving program ~ 220 lane miles
- Average cost per lane mile, soup to nuts is \$73,000
- Savings allows us to pave additional 27 lane miles (12% increase)